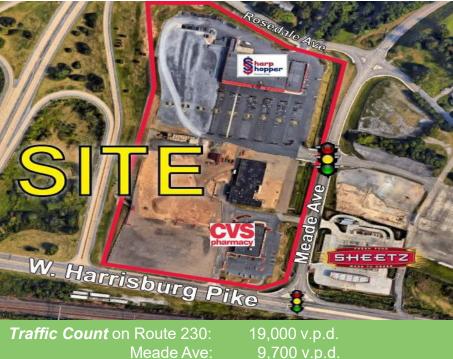

*Linden Centre* is a shopping center in the midst of being redeveloped, with new inline retail, restaurants and a hotel at a prime location along PA Route 230 situated between Meade Ave. and the airport connector in Middletown, PA.

## New Construction

|--|

| (Subject to | Change) |
|-------------|---------|
|-------------|---------|

| 1565 CVS Pharmacy           | 13,225 SF |
|-----------------------------|-----------|
| 1569 Available Bank         | TBD       |
| 1573 Available Retail/Rest. | TBD       |
| 1581 Available Restaurant   | TBD       |
| 1585 Available Restaurant   | TBD       |
| 1589 Comfort Inn & Suites   | 45,000 SF |
| 1593 Deal Pending           |           |
| 1597 Deal Pending           |           |
| 1601 Deal Pending           |           |
| 1577 Sharp Shopper          | 37,000 SF |