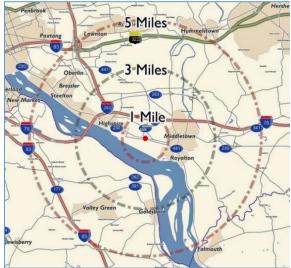

## **DEMOGRAPHICS:**

|                  | <u>3-IVIILE</u> | S-IVIILE | /-IVIILE |
|------------------|-----------------|----------|----------|
| Population:      | 28,166          | 66,039   | 144,513  |
| Total Employees: | 20,340          | 54,041   | 118,619  |
| Avg. HH Income:  | \$66,534        | \$78,063 | \$78,690 |