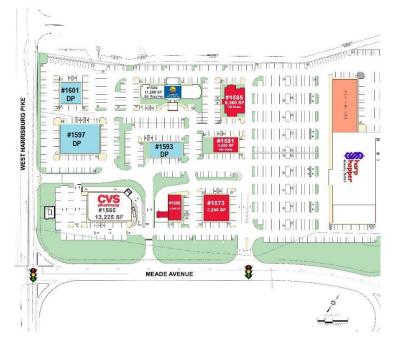

## **LINDEN CENTRE**

1565 W. Harrisburg Pike, Middletown, PA 17057 Lower Swatara Township, Dauphin County Total GLA: +/- 188,318 SF Zoned: C-H Commercial Highway

Pad Sites - Retail/Restaurant/Bank, etc.

*Linden Centre* is a shopping center in the midst of being redeveloped, with new inline retail, restaurants and a hotel at a prime location along PA Route 230 situated between Meade Ave. and the airport connector in Middletown, PA.

## New Construction

|--|

| (Subject to | Change) |
|-------------|---------|
|-------------|---------|

| 1565 CVS Pharmacy           | 13,225 SF |
|-----------------------------|-----------|
| 1569 Available Bank         | TBD       |
| 1573 Available Retail/Rest. | TBD       |
| 1581 Available Restaurant   | TBD       |
| 1585 Available Restaurant   | TBD       |
| 1589 Comfort Inn & Suites   | 45,000 SF |
| 1593 Deal Pending           |           |
| 1597 Deal Pending           |           |
| 1601 Deal Pending           |           |
| 1577 Sharp Shopper          | 37,000 SF |