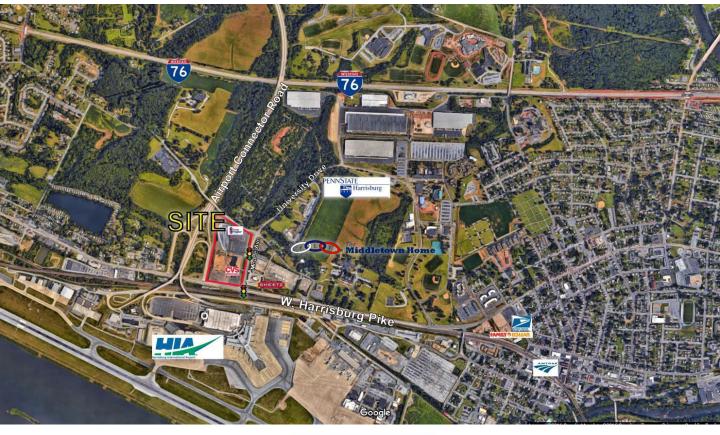

*Linden Centre* is a shopping center in the midst of being redeveloped, with new inline retail, restaurants and a hotel at a prime location along PA Route 230 situated between Meade Ave. and the airport connector in Middletown, PA.

The site is well within one mile of Harrisburg International Airport, the military base that is home to the 193<sup>rd</sup> Special Operations Wing and Penn State Harrisburg campus with 5,000 students full and part-time in attendance.